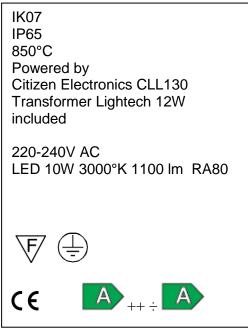

## **Polos**

Article 4033K060L10H

Product type Bollard

Body material: Die-casting aluminium EN47100 LCU and extruded aluminium EN AW6060, prior the painting process, washed with stones. Painting made by polyester powder with high resistant against oxidation. Country collection finishing (K) aluminium tube plus a "wood that isn't wood" treatment.

Transparent polycarbonate UV protection and silicon gasket

Reflector in steel white painted

Screws in A2 stainless steel