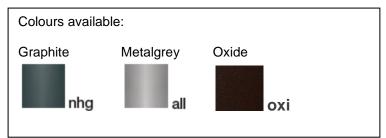

## **Polos**

Article 4033K060L10H

Product type Bollard

Body material: Die-casting aluminium EN47100 LCU and extruded aluminium EN AW6060, prior the painting process, washed with stones. Painting made by polyester powder with high resistant against oxidation. Country collection finishing (K) aluminium tube plus a "wood that isn't wood" treatment.