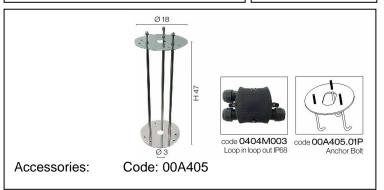

## **Polos**

Article 4033K060L10H

Product type Bollard

Body material: Die-casting aluminium EN47100 LCU and extruded aluminium EN AW6060, prior the painting process, washed with stones. Painting made by polyester powder with high resistant against oxidation. Country collection finishing (K) aluminium tube plus a "wood that isn't wood" treatment.

Transparent polycarbonate UV protection and silicon gasket

Reflector in steel white painted

Screws in A2 stainless steel