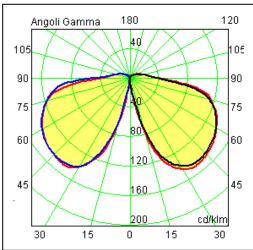

## Technical data sheet

All right reserved Landa illuminotecnica S.p.A. will reserve to change the specific note without any written notice.



## **Polos**

Article 4033K060L10H

Product type Bollard

Body material: Die-casting aluminium EN47100 LCU and extruded aluminium EN AW6060, prior the painting process, washed with stones. Painting made by polyester powder with high resistant against oxidation. Country collection finishing (K) aluminium tube plus a "wood that isn't wood" treatment.

Transparent polycarbonate UV protection and silicon gasket

Reflector in steel white painted

Screws in A2 stainless steel