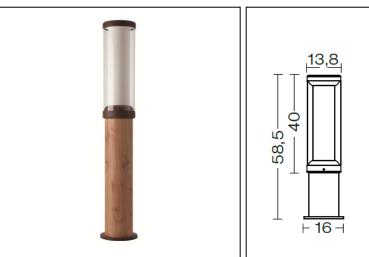

## **Polos**

Article 4033K060L10H

Product type Bollard

Body material: Die-casting aluminium EN47100 LCU and extruded aluminium EN AW6060, prior the painting process, washed with stones. Painting made by polyester powder with high resistant against oxidation. Country collection finishing (K) aluminium tube plus a "wood that isn't wood" treatment.

Transparent polycarbonate UV protection and silicon gasket

Reflector in steel white painted

Screws in A2 stainless steel